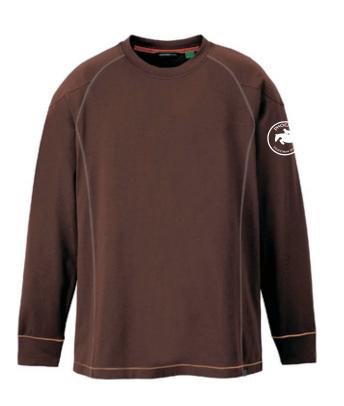

#### 2014 – Phoenix Equestrian Team Clothing

| Name:  |                                                                           |                                                                           |        |                   |      |       |       |       |           |     |  |
|--------|---------------------------------------------------------------------------|---------------------------------------------------------------------------|--------|-------------------|------|-------|-------|-------|-----------|-----|--|
| Email: |                                                                           |                                                                           |        |                   |      |       |       |       |           |     |  |
| Phone: |                                                                           |                                                                           |        |                   |      |       |       |       |           |     |  |
| 1.     | Organic Cotton/Spandex Jersey Long Sleeve Crew – UV Protection 40+ - \$60 |                                                                           |        |                   |      |       |       |       |           |     |  |
|        | Blue                                                                      | Pink Black                                                                |        | Dark chestnut     |      |       |       |       |           |     |  |
|        | Men                                                                       | Wome                                                                      | n      | XS                | S    | M     | L     | XL    | XXL       |     |  |
| 2.     | UTK Co                                                                    | UTK Cool Logic Performance Polo – UV Protection 40+ - \$50                |        |                   |      |       |       |       |           |     |  |
|        | Blue                                                                      | Red                                                                       | White  | Black             | Navy | Green |       |       |           |     |  |
|        | Men                                                                       | Wome                                                                      | n      | XS                | S    | M     | L     | XL    | XXL       |     |  |
| 3.     | North                                                                     | North End Long Sleeve Sport Pinstripe Half-Zip - UV Protection 40+ - \$60 |        |                   |      |       |       |       |           |     |  |
|        | Black                                                                     | Blue                                                                      | Blackb | erry              |      |       |       |       |           |     |  |
|        | Men Women                                                                 |                                                                           |        | XS                | S    | M     | L     | XL    | XXL       |     |  |
| 4.     | Phoenix Equestrian Performance Hat - \$20                                 |                                                                           |        |                   |      |       |       |       |           |     |  |
|        | White                                                                     | Black                                                                     | Navy   | Red               |      |       |       |       |           |     |  |
| 5.     | North End Lightweight Jackets - \$65                                      |                                                                           |        |                   |      |       |       |       |           |     |  |
|        | Nautical Blue Valley                                                      |                                                                           |        | Green Olympic Rec |      |       | White | Black | Navy Blue |     |  |
|        | Men                                                                       | Wome                                                                      | n      | XS                | S    | M     | L     | XL    | XXL       | 3XL |  |
| 6.     | Competition Duffle Bag - \$60                                             |                                                                           |        |                   |      |       |       |       |           |     |  |
|        | Navy/White                                                                |                                                                           |        |                   |      |       |       |       |           |     |  |
|        | Print w                                                                   | Print will appear in 1" White Capital letter as printed below:            |        |                   |      |       |       |       |           |     |  |
|        |                                                                           |                                                                           |        |                   |      |       |       |       |           |     |  |

## Mens UTK Cool Logik Performance Polo - UV Protection

Men's Organic Cotton/Spnadex Jersey Long Sleeve Crew - UV Protection

Men's North End Long Sleeve Sport Pinstripe Half-Zip - UV Protection

Men's North End Lightweight Jacket