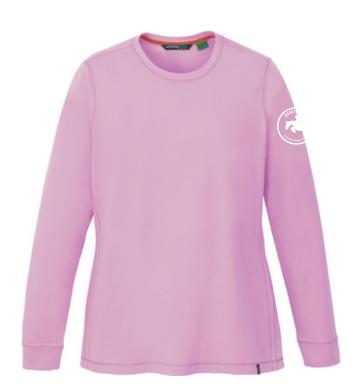

#### 2014 – Phoenix Equestrian Team Clothing

| Name:  |                                                                           |                                                                           |        |                   |      |       |       |       |           |     |  |
|--------|---------------------------------------------------------------------------|---------------------------------------------------------------------------|--------|-------------------|------|-------|-------|-------|-----------|-----|--|
| Email: |                                                                           |                                                                           |        |                   |      |       |       |       |           |     |  |
| Phone: |                                                                           |                                                                           |        |                   |      |       |       |       |           |     |  |
| 1.     | Organic Cotton/Spandex Jersey Long Sleeve Crew – UV Protection 40+ - \$60 |                                                                           |        |                   |      |       |       |       |           |     |  |
|        | Blue                                                                      | Pink Black                                                                |        | Dark chestnut     |      |       |       |       |           |     |  |
|        | Men                                                                       | Wome                                                                      | n      | XS                | S    | M     | L     | XL    | XXL       |     |  |
| 2.     | UTK Co                                                                    | UTK Cool Logic Performance Polo – UV Protection 40+ - \$50                |        |                   |      |       |       |       |           |     |  |
|        | Blue                                                                      | Red                                                                       | White  | Black             | Navy | Green |       |       |           |     |  |
|        | Men                                                                       | Wome                                                                      | n      | XS                | S    | M     | L     | XL    | XXL       |     |  |
| 3.     | North                                                                     | North End Long Sleeve Sport Pinstripe Half-Zip - UV Protection 40+ - \$60 |        |                   |      |       |       |       |           |     |  |
|        | Black                                                                     | Blue                                                                      | Blackb | erry              |      |       |       |       |           |     |  |
|        | Men Women                                                                 |                                                                           |        | XS                | S    | M     | L     | XL    | XXL       |     |  |
| 4.     | Phoenix Equestrian Performance Hat - \$20                                 |                                                                           |        |                   |      |       |       |       |           |     |  |
|        | White                                                                     | Black                                                                     | Navy   | Red               |      |       |       |       |           |     |  |
| 5.     | North End Lightweight Jackets - \$65                                      |                                                                           |        |                   |      |       |       |       |           |     |  |
|        | Nautical Blue Valley                                                      |                                                                           |        | Green Olympic Rec |      |       | White | Black | Navy Blue |     |  |
|        | Men                                                                       | Wome                                                                      | n      | XS                | S    | M     | L     | XL    | XXL       | 3XL |  |
| 6.     | Competition Duffle Bag - \$60                                             |                                                                           |        |                   |      |       |       |       |           |     |  |
|        | Navy/White                                                                |                                                                           |        |                   |      |       |       |       |           |     |  |
|        | Print w                                                                   | Print will appear in 1" White Capital letter as printed below:            |        |                   |      |       |       |       |           |     |  |
|        |                                                                           |                                                                           |        |                   |      |       |       |       |           |     |  |

### Women's North End Long Sleeve Sport Pinstripe Half-Zip - UV Protection

Women's Organic Cotton/Spandex Jersey Long Sleeve Crew - UV Protection

## Mens UTK Cool Logik Performance Polo - UV Protection

Men's Organic Cotton/Spnadex Jersey Long Sleeve Crew - UV Protection

Men's North End Long Sleeve Sport Pinstripe Half-Zip - UV Protection

Men's North End Lightweight Jacket