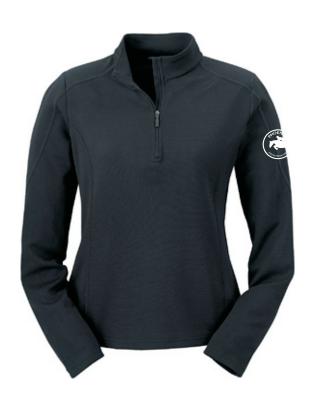

### Women's North End Long Sleeve Sport Pinstripe Half-Zip - UV Protection

Women's Organic Cotton/Spandex Jersey Long Sleeve Crew - UV Protection