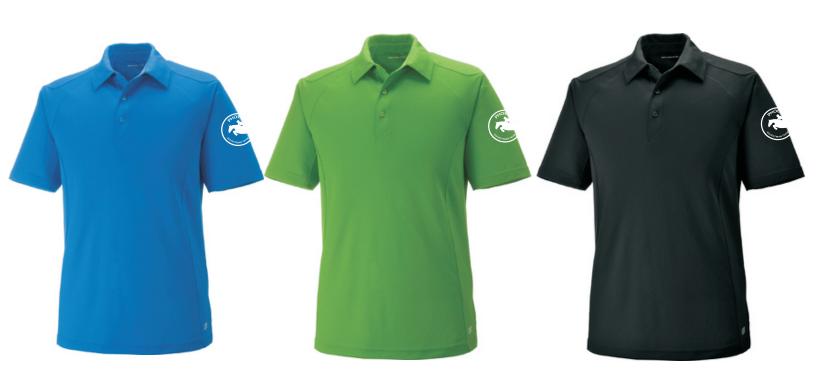

#### 2014 – Phoenix Equestrian Team Clothing

| Name:  |                                                                           |                                                                           |        |                   |      |       |       |       |           |     |  |
|--------|---------------------------------------------------------------------------|---------------------------------------------------------------------------|--------|-------------------|------|-------|-------|-------|-----------|-----|--|
| Email: |                                                                           |                                                                           |        |                   |      |       |       |       |           |     |  |
| Phone: |                                                                           |                                                                           |        |                   |      |       |       |       |           |     |  |
| 1.     | Organic Cotton/Spandex Jersey Long Sleeve Crew – UV Protection 40+ - \$60 |                                                                           |        |                   |      |       |       |       |           |     |  |
|        | Blue                                                                      | Pink Black                                                                |        | Dark chestnut     |      |       |       |       |           |     |  |
|        | Men                                                                       | Wome                                                                      | n      | XS                | S    | M     | L     | XL    | XXL       |     |  |
| 2.     | UTK Co                                                                    | UTK Cool Logic Performance Polo – UV Protection 40+ - \$50                |        |                   |      |       |       |       |           |     |  |
|        | Blue                                                                      | Red                                                                       | White  | Black             | Navy | Green |       |       |           |     |  |
|        | Men                                                                       | Wome                                                                      | n      | XS                | S    | M     | L     | XL    | XXL       |     |  |
| 3.     | North                                                                     | North End Long Sleeve Sport Pinstripe Half-Zip - UV Protection 40+ - \$60 |        |                   |      |       |       |       |           |     |  |
|        | Black                                                                     | Blue                                                                      | Blackb | erry              |      |       |       |       |           |     |  |
|        | Men Women                                                                 |                                                                           |        | XS                | S    | M     | L     | XL    | XXL       |     |  |
| 4.     | Phoenix Equestrian Performance Hat - \$20                                 |                                                                           |        |                   |      |       |       |       |           |     |  |
|        | White                                                                     | Black                                                                     | Navy   | Red               |      |       |       |       |           |     |  |
| 5.     | North End Lightweight Jackets - \$65                                      |                                                                           |        |                   |      |       |       |       |           |     |  |
|        | Nautical Blue Valley                                                      |                                                                           |        | Green Olympic Rec |      |       | White | Black | Navy Blue |     |  |
|        | Men                                                                       | Wome                                                                      | n      | XS                | S    | M     | L     | XL    | XXL       | 3XL |  |
| 6.     | Competition Duffle Bag - \$60                                             |                                                                           |        |                   |      |       |       |       |           |     |  |
|        | Navy/White                                                                |                                                                           |        |                   |      |       |       |       |           |     |  |
|        | Print w                                                                   | Print will appear in 1" White Capital letter as printed below:            |        |                   |      |       |       |       |           |     |  |
|        |                                                                           |                                                                           |        |                   |      |       |       |       |           |     |  |

## Mens UTK Cool Logik Performance Polo - UV Protection

Men's Organic Cotton/Spnadex Jersey Long Sleeve Crew - UV Protection

Men's North End Long Sleeve Sport Pinstripe Half-Zip - UV Protection

Men's North End Lightweight Jacket