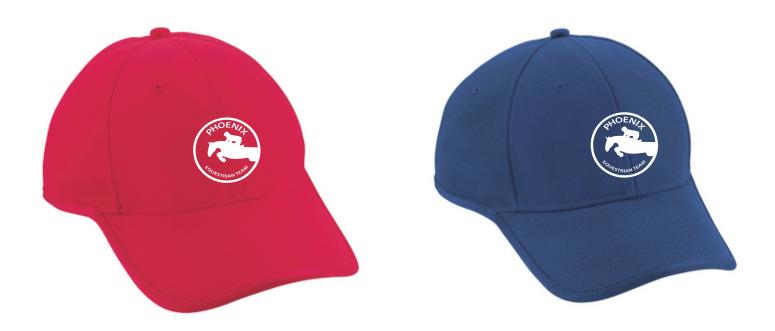

|     |  |
|        | Navy/White                                                                |                                                                           |        |                   |      |       |       |       |           |     |  |
|        | Print w                                                                   | Print will appear in 1" White Capital letter as printed below:            |        |                   |      |       |       |       |           |     |  |
|        |                                                                           |                                                                           |        |                   |      |       |       |       |           |     |  |

7. Competition Stall Guard - \$80

Navy/White



# Phoenix Equestrian Performance Hat





#### Women's UTK Cool Logik Performance Polo - UV Protection







### Women's North End Long Sleeve Sport Pinstripe Half-Zip - UV Protection







Women's Organic Cotton/Spandex Jersey Long Sleeve Crew - UV Protection









## Mens UTK Cool Logik Performance Polo - UV Protection







Men's Organic Cotton/Spnadex Jersey Long Sleeve Crew - UV Protection







Men's North End Long Sleeve Sport Pinstripe Half-Zip - UV Protection





Men's North End Lightweight Jacket