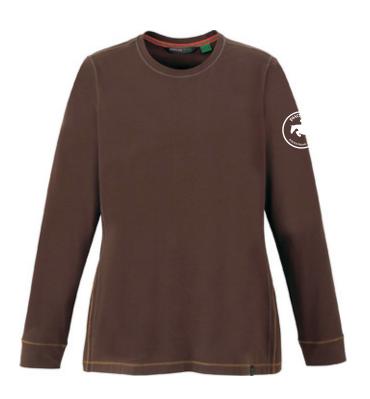

#### 2014 – Phoenix Equestrian Team Clothing

| Name:  |                                                                           |                                                                           |        |                   |      |       |       |       |           |     |  |
|--------|---------------------------------------------------------------------------|---------------------------------------------------------------------------|--------|-------------------|------|-------|-------|-------|-----------|-----|--|
| Email: |                                                                           |                                                                           |        |                   |      |       |       |       |           |     |  |
| Phone: |                                                                           |                                                                           |        |                   |      |       |       |       |           |     |  |
| 1.     | Organic Cotton/Spandex Jersey Long Sleeve Crew – UV Protection 40+ - \$60 |                                                                           |        |                   |      |       |       |       |           |     |  |
|        | Blue                                                                      | Pink Black                                                                |        | Dark chestnut     |      |       |       |       |           |     |  |
|        | Men                                                                       | Wome                                                                      | n      | XS                | S    | M     | L     | XL    | XXL       |     |  |
| 2.     | UTK Co                                                                    | UTK Cool Logic Performance Polo – UV Protection 40+ - \$50                |        |                   |      |       |       |       |           |     |  |
|        | Blue                                                                      | Red                                                                       | White  | Black             | Navy | Green |       |       |           |     |  |
|        | Men                                                                       | Wome                                                                      | n      | XS                | S    | M     | L     | XL    | XXL       |     |  |
| 3.     | North                                                                     | North End Long Sleeve Sport Pinstripe Half-Zip - UV Protection 40+ - \$60 |        |                   |      |       |       |       |           |     |  |
|        | Black                                                                     | Blue                                                                      | Blackb | erry              |      |       |       |       |           |     |  |
|        | Men Women                                                                 |                                                                           |        | XS                | S    | M     | L     | XL    | XXL       |     |  |
| 4.     | Phoenix Equestrian Performance Hat - \$20                                 |                                                                           |        |                   |      |       |       |       |           |     |  |
|        | White                                                                     | Black                                                                     | Navy   | Red               |      |       |       |       |           |     |  |
| 5.     | North End Lightweight Jackets - \$65                                      |                                                                           |        |                   |      |       |       |       |           |     |  |
|        | Nautical Blue Valley                                                      |                                                                           |        | Green Olympic Rec |      |       | White | Black | Navy Blue |     |  |
|        | Men                                                                       | Wome                                                                      | n      | XS                | S    | M     | L     | XL    | XXL       | 3XL |  |
| 6.     | Competition Duffle Bag - \$60                                             |                                                                           |        |                   |      |       |       |       |           |     |  |
|        | Navy/White                                                                |                                                                           |        |                   |      |       |       |       |           |     |  |
|        | Print w                                                                   | Print will appear in 1" White Capital letter as printed below:            |        |                   |      |       |       |       |           |     |  |
|        |                                                                           |                                                                           |        |                   |      |       |       |       |           |     |  |

### Women's North End Long Sleeve Sport Pinstripe Half-Zip - UV Protection

Women's Organic Cotton/Spandex Jersey Long Sleeve Crew - UV Protection

## Mens UTK Cool Logik Performance Polo - UV Protection

Men's Organic Cotton/Spnadex Jersey Long Sleeve Crew - UV Protection

Men's North End Long Sleeve Sport Pinstripe Half-Zip - UV Protection

Men's North End Lightweight Jacket