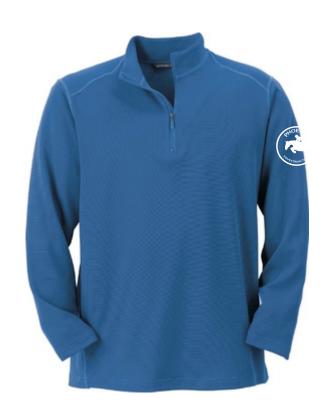

## Mens UTK Cool Logik Performance Polo - UV Protection

Men's Organic Cotton/Spnadex Jersey Long Sleeve Crew - UV Protection

Men's North End Long Sleeve Sport Pinstripe Half-Zip - UV Protection

Men's North End Lightweight Jacket