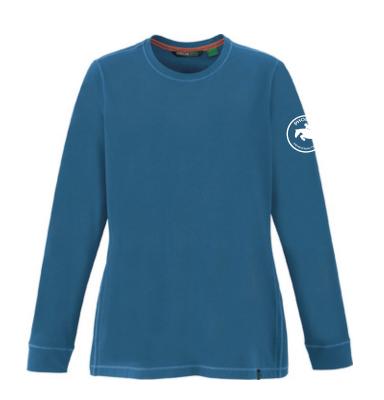

#### 2014 – Phoenix Equestrian Team Clothing

| Name:  |                                                                           |                                                                           |        |                   |      |       |       |       |           |     |  |
|--------|---------------------------------------------------------------------------|---------------------------------------------------------------------------|--------|-------------------|------|-------|-------|-------|-----------|-----|--|
| Email: |                                                                           |                                                                           |        |                   |      |       |       |       |           |     |  |
| Phone: |                                                                           |                                                                           |        |                   |      |       |       |       |           |     |  |
| 1.     | Organic Cotton/Spandex Jersey Long Sleeve Crew – UV Protection 40+ - \$60 |                                                                           |        |                   |      |       |       |       |           |     |  |
|        | Blue                                                                      | Pink Black                                                                |        | Dark chestnut     |      |       |       |       |           |     |  |
|        | Men                                                                       | Wome                                                                      | n      | XS                | S    | M     | L     | XL    | XXL       |     |  |
| 2.     | UTK Co                                                                    | UTK Cool Logic Performance Polo – UV Protection 40+ - \$50                |        |                   |      |       |       |       |           |     |  |
|        | Blue                                                                      | Red                                                                       | White  | Black             | Navy | Green |       |       |           |     |  |
|        | Men                                                                       | Wome                                                                      | n      | XS                | S    | M     | L     | XL    | XXL       |     |  |
| 3.     | North                                                                     | North End Long Sleeve Sport Pinstripe Half-Zip - UV Protection 40+ - \$60 |        |                   |      |       |       |       |           |     |  |
|        | Black                                                                     | Blue                                                                      | Blackb | erry              |      |       |       |       |           |     |  |
|        | Men Women                                                                 |                                                                           |        | XS                | S    | M     | L     | XL    | XXL       |     |  |
| 4.     | Phoenix Equestrian Performance Hat - \$20                                 |                                                                           |        |                   |      |       |       |       |           |     |  |
|        | White                                                                     | Black                                                                     | Navy   | Red               |      |       |       |       |           |     |  |
| 5.     | North End Lightweight Jackets - \$65                                      |                                                                           |        |                   |      |       |       |       |           |     |  |
|        | Nautical Blue Valley                                                      |                                                                           |        | Green Olympic Rec |      |       | White | Black | Navy Blue |     |  |
|        | Men                                                                       | Wome                                                                      | n      | XS                | S    | M     | L     | XL    | XXL       | 3XL |  |
| 6.     | Competition Duffle Bag - \$60                                             |                                                                           |        |                   |      |       |       |       |           |     |  |
|        | Navy/White                                                                |                                                                           |        |                   |      |       |       |       |           |     |  |
|        | Print w                                                                   | Print will appear in 1" White Capital letter as printed below:            |        |                   |      |       |       |       |           |     |  |
|        |                                                                           |                                                                           |        |                   |      |       |       |       |           |     |  |

### Women's North End Long Sleeve Sport Pinstripe Half-Zip - UV Protection

Women's Organic Cotton/Spandex Jersey Long Sleeve Crew - UV Protection

## Mens UTK Cool Logik Performance Polo - UV Protection

Men's Organic Cotton/Spnadex Jersey Long Sleeve Crew - UV Protection

Men's North End Long Sleeve Sport Pinstripe Half-Zip - UV Protection

Men's North End Lightweight Jacket