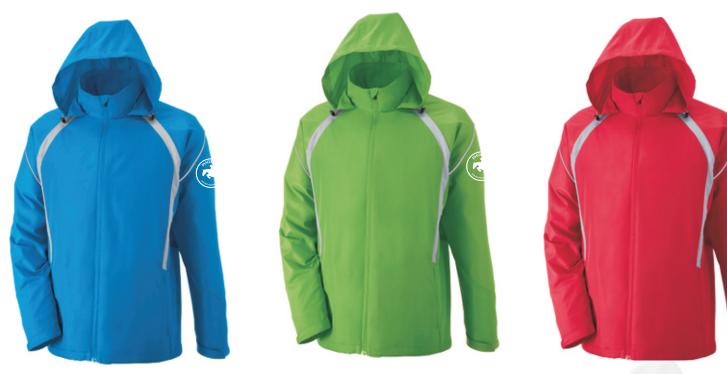

## Mens UTK Cool Logik Performance Polo - UV Protection

Men's Organic Cotton/Spnadex Jersey Long Sleeve Crew - UV Protection

Men's North End Long Sleeve Sport Pinstripe Half-Zip - UV Protection

Men's North End Lightweight Jacket