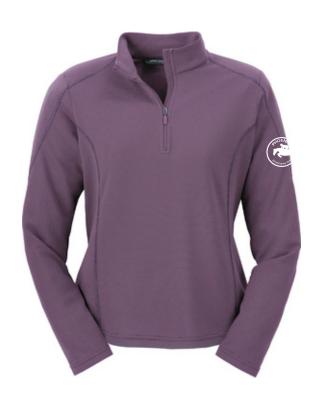

### Women's North End Long Sleeve Sport Pinstripe Half-Zip - UV Protection

Women's Organic Cotton/Spandex Jersey Long Sleeve Crew - UV Protection