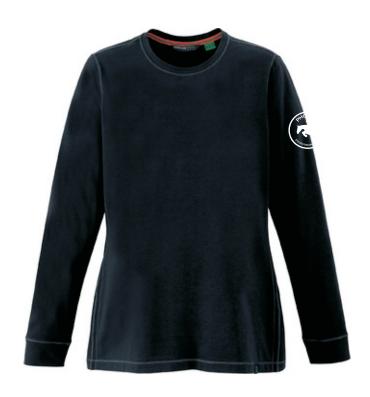

#### 2014 – Phoenix Equestrian Team Clothing

| Name:  |                                                                           |                                                                           |        |                   |      |       |       |       |           |     |  |
|--------|---------------------------------------------------------------------------|---------------------------------------------------------------------------|--------|-------------------|------|-------|-------|-------|-----------|-----|--|
| Email: |                                                                           |                                                                           |        |                   |      |       |       |       |           |     |  |
| Phone: |                                                                           |                                                                           |        |                   |      |       |       |       |           |     |  |
| 1.     | Organic Cotton/Spandex Jersey Long Sleeve Crew – UV Protection 40+ - \$60 |                                                                           |        |                   |      |       |       |       |           |     |  |
|        | Blue                                                                      | Pink Black                                                                |        | Dark chestnut     |      |       |       |       |           |     |  |
|        | Men                                                                       | Wome                                                                      | n      | XS                | S    | M     | L     | XL    | XXL       |     |  |
| 2.     | UTK Co                                                                    | UTK Cool Logic Performance Polo – UV Protection 40+ - \$50                |        |                   |      |       |       |       |           |     |  |
|        | Blue                                                                      | Red                                                                       | White  | Black             | Navy | Green |       |       |           |     |  |
|        | Men                                                                       | Wome                                                                      | n      | XS                | S    | M     | L     | XL    | XXL       |     |  |
| 3.     | North                                                                     | North End Long Sleeve Sport Pinstripe Half-Zip - UV Protection 40+ - \$60 |        |                   |      |       |       |       |           |     |  |
|        | Black                                                                     | Blue                                                                      | Blackb | erry              |      |       |       |       |           |     |  |
|        | Men Women                                                                 |                                                                           |        | XS                | S    | M     | L     | XL    | XXL       |     |  |
| 4.     | Phoenix Equestrian Performance Hat - \$20                                 |                                                                           |        |                   |      |       |       |       |           |     |  |
|        | White                                                                     | Black                                                                     | Navy   | Red               |      |       |       |       |           |     |  |
| 5.     | North End Lightweight Jackets - \$65                                      |                                                                           |        |                   |      |       |       |       |           |     |  |
|        | Nautical Blue Valley                                                      |                                                                           |        | Green Olympic Rec |      |       | White | Black | Navy Blue |     |  |
|        | Men                                                                       | Wome                                                                      | n      | XS                | S    | M     | L     | XL    | XXL       | 3XL |  |
| 6.     | Competition Duffle Bag - \$60                                             |                                                                           |        |                   |      |       |       |       |           |     |  |
|        | Navy/White                                                                |                                                                           |        |                   |      |       |       |       |           |     |  |
|        | Print w                                                                   | Print will appear in 1" White Capital letter as printed below:            |        |                   |      |       |       |       |           |     |  |
|        |                                                                           |                                                                           |        |                   |      |       |       |       |           |     |  |

### Women's North End Long Sleeve Sport Pinstripe Half-Zip - UV Protection

Women's Organic Cotton/Spandex Jersey Long Sleeve Crew - UV Protection

## Mens UTK Cool Logik Performance Polo - UV Protection

Men's Organic Cotton/Spnadex Jersey Long Sleeve Crew - UV Protection

Men's North End Long Sleeve Sport Pinstripe Half-Zip - UV Protection

Men's North End Lightweight Jacket