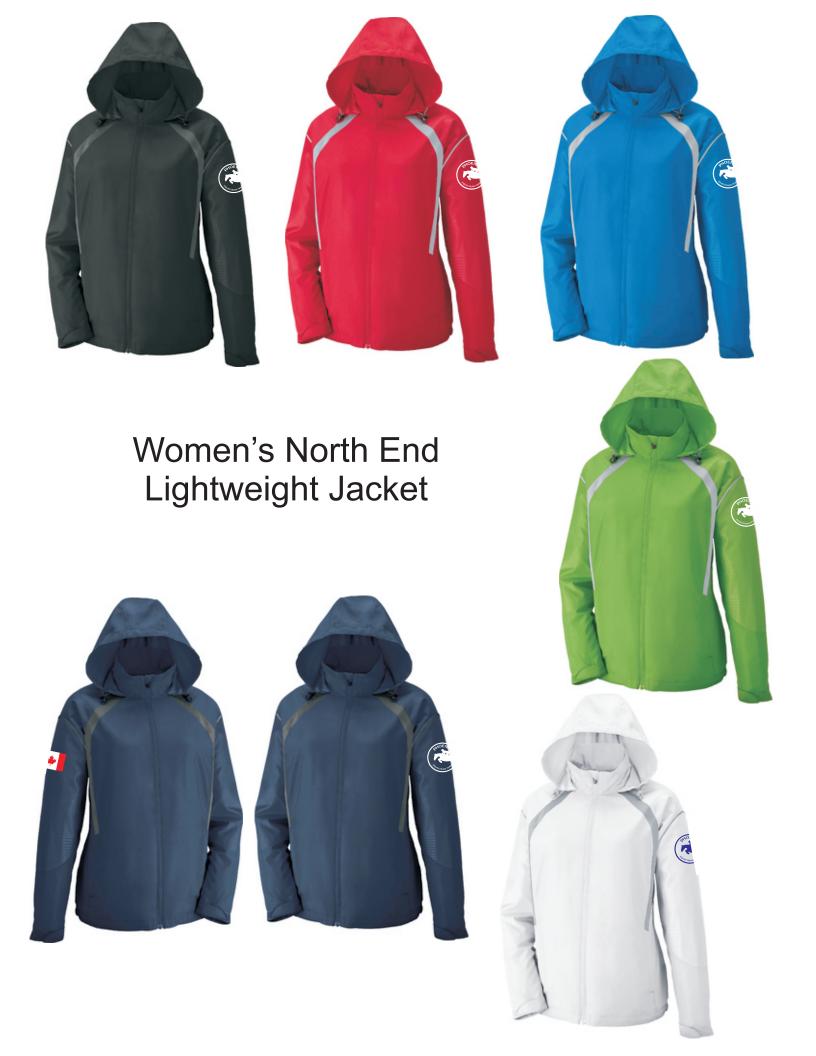

#### 2014 – Phoenix Equestrian Team Clothing

| Name:  |                                                                           |                                                                           |        |                   |      |       |       |       |           |     |  |
|--------|---------------------------------------------------------------------------|---------------------------------------------------------------------------|--------|-------------------|------|-------|-------|-------|-----------|-----|--|
| Email: |                                                                           |                                                                           |        |                   |      |       |       |       |           |     |  |
| Phone: |                                                                           |                                                                           |        |                   |      |       |       |       |           |     |  |
| 1.     | Organic Cotton/Spandex Jersey Long Sleeve Crew – UV Protection 40+ - \$60 |                                                                           |        |                   |      |       |       |       |           |     |  |
|        | Blue                                                                      | Pink Black                                                                |        | Dark chestnut     |      |       |       |       |           |     |  |
|        | Men                                                                       | Wome                                                                      | n      | XS                | S    | M     | L     | XL    | XXL       |     |  |
| 2.     | UTK Co                                                                    | UTK Cool Logic Performance Polo – UV Protection 40+ - \$50                |        |                   |      |       |       |       |           |     |  |
|        | Blue                                                                      | Red                                                                       | White  | Black             | Navy | Green |       |       |           |     |  |
|        | Men                                                                       | Wome                                                                      | n      | XS                | S    | M     | L     | XL    | XXL       |     |  |
| 3.     | North                                                                     | North End Long Sleeve Sport Pinstripe Half-Zip - UV Protection 40+ - \$60 |        |                   |      |       |       |       |           |     |  |
|        | Black                                                                     | Blue                                                                      | Blackb | erry              |      |       |       |       |           |     |  |
|        | Men Women                                                                 |                                                                           |        | XS                | S    | M     | L     | XL    | XXL       |     |  |
| 4.     | Phoenix Equestrian Performance Hat - \$20                                 |                                                                           |        |                   |      |       |       |       |           |     |  |
|        | White                                                                     | Black                                                                     | Navy   | Red               |      |       |       |       |           |     |  |
| 5.     | North End Lightweight Jackets - \$65                                      |                                                                           |        |                   |      |       |       |       |           |     |  |
|        | Nautical Blue Valley                                                      |                                                                           |        | Green Olympic Rec |      |       | White | Black | Navy Blue |     |  |
|        | Men                                                                       | Wome                                                                      | n      | XS                | S    | M     | L     | XL    | XXL       | 3XL |  |
| 6.     | Competition Duffle Bag - \$60                                             |                                                                           |        |                   |      |       |       |       |           |     |  |
|        | Navy/White                                                                |                                                                           |        |                   |      |       |       |       |           |     |  |
|        | Print w                                                                   | Print will appear in 1" White Capital letter as printed below:            |        |                   |      |       |       |       |           |     |  |
|        |                                                                           |                                                                           |        |                   |      |       |       |       |           |     |  |

## Mens UTK Cool Logik Performance Polo - UV Protection

Men's Organic Cotton/Spnadex Jersey Long Sleeve Crew - UV Protection

Men's North End Long Sleeve Sport Pinstripe Half-Zip - UV Protection

Men's North End Lightweight Jacket