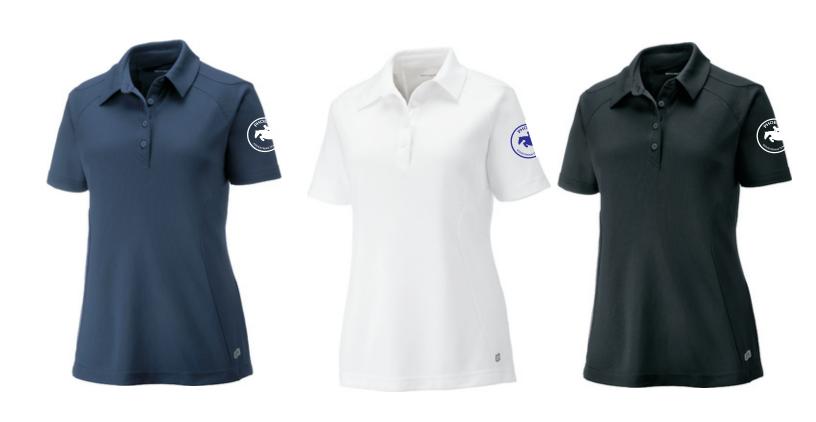

|        |                   |      |       |       |       |           |     |  |
|        | Print w                                                                   | Print will appear in 1" White Capital letter as printed below:            |        |                   |      |       |       |       |           |     |  |
|        |                                                                           |                                                                           |        |                   |      |       |       |       |           |     |  |

7. Competition Stall Guard - \$80

Navy/White



# Phoenix Equestrian Performance Hat





#### Women's UTK Cool Logik Performance Polo - UV Protection







### Women's North End Long Sleeve Sport Pinstripe Half-Zip - UV Protection







Women's Organic Cotton/Spandex Jersey Long Sleeve Crew - UV Protection









## Mens UTK Cool Logik Performance Polo - UV Protection







Men's Organic Cotton/Spnadex Jersey Long Sleeve Crew - UV Protection







Men's North End Long Sleeve Sport Pinstripe Half-Zip - UV Protection





Men's North End Lightweight Jacket