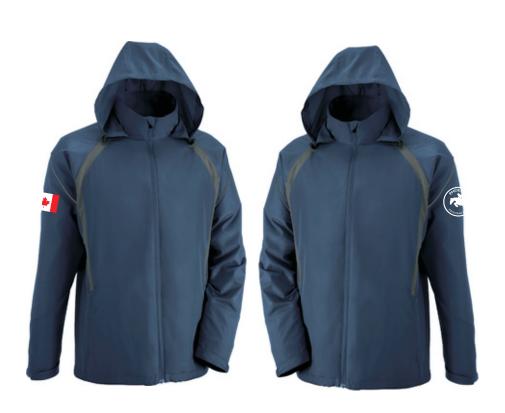

## Mens UTK Cool Logik Performance Polo - UV Protection

Men's Organic Cotton/Spnadex Jersey Long Sleeve Crew - UV Protection

Men's North End Long Sleeve Sport Pinstripe Half-Zip - UV Protection

Men's North End Lightweight Jacket