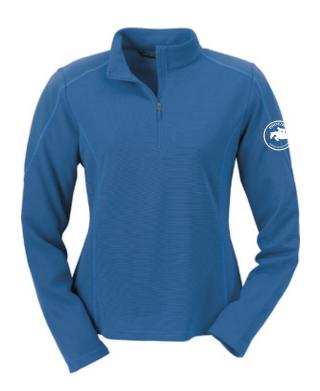

### Women's North End Long Sleeve Sport Pinstripe Half-Zip - UV Protection

Women's Organic Cotton/Spandex Jersey Long Sleeve Crew - UV Protection