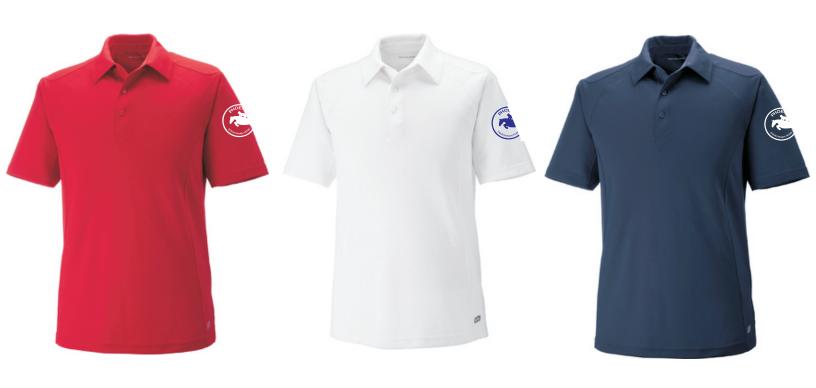

#### 2014 – Phoenix Equestrian Team Clothing

| Name:  |                                                                           |                                                                           |        |                   |      |       |       |       |           |     |  |
|--------|---------------------------------------------------------------------------|---------------------------------------------------------------------------|--------|-------------------|------|-------|-------|-------|-----------|-----|--|
| Email: |                                                                           |                                                                           |        |                   |      |       |       |       |           |     |  |
| Phone: |                                                                           |                                                                           |        |                   |      |       |       |       |           |     |  |
| 1.     | Organic Cotton/Spandex Jersey Long Sleeve Crew – UV Protection 40+ - \$60 |                                                                           |        |                   |      |       |       |       |           |     |  |
|        | Blue                                                                      | Pink Black                                                                |        | Dark chestnut     |      |       |       |       |           |     |  |
|        | Men                                                                       | Wome                                                                      | n      | XS                | S    | M     | L     | XL    | XXL       |     |  |
| 2.     | UTK Co                                                                    | UTK Cool Logic Performance Polo – UV Protection 40+ - \$50                |        |                   |      |       |       |       |           |     |  |
|        | Blue                                                                      | Red                                                                       | White  | Black             | Navy | Green |       |       |           |     |  |
|        | Men                                                                       | Wome                                                                      | n      | XS                | S    | M     | L     | XL    | XXL       |     |  |
| 3.     | North                                                                     | North End Long Sleeve Sport Pinstripe Half-Zip - UV Protection 40+ - \$60 |        |                   |      |       |       |       |           |     |  |
|        | Black                                                                     | Blue                                                                      | Blackb | erry              |      |       |       |       |           |     |  |
|        | Men Women                                                                 |                                                                           |        | XS                | S    | M     | L     | XL    | XXL       |     |  |
| 4.     | Phoenix Equestrian Performance Hat - \$20                                 |                                                                           |        |                   |      |       |       |       |           |     |  |
|        | White                                                                     | Black                                                                     | Navy   | Red               |      |       |       |       |           |     |  |
| 5.     | North End Lightweight Jackets - \$65                                      |                                                                           |        |                   |      |       |       |       |           |     |  |
|        | Nautical Blue Valley                                                      |                                                                           |        | Green Olympic Rec |      |       | White | Black | Navy Blue |     |  |
|        | Men                                                                       | Wome                                                                      | n      | XS                | S    | M     | L     | XL    | XXL       | 3XL |  |
| 6.     | Competition Duffle Bag - \$60                                             |                                                                           |        |                   |      |       |       |       |           |     |  |
|        | Navy/White                                                                |                                                                           |        |                   |      |       |       |       |           |     |  |
|        | Print w                                                                   | Print will appear in 1" White Capital letter as printed below:            |        |                   |      |       |       |       |           |     |  |
|        |                                                                           |                                                                           |        |                   |      |       |       |       |           |     |  |

## Mens UTK Cool Logik Performance Polo - UV Protection

Men's Organic Cotton/Spnadex Jersey Long Sleeve Crew - UV Protection

Men's North End Long Sleeve Sport Pinstripe Half-Zip - UV Protection

Men's North End Lightweight Jacket