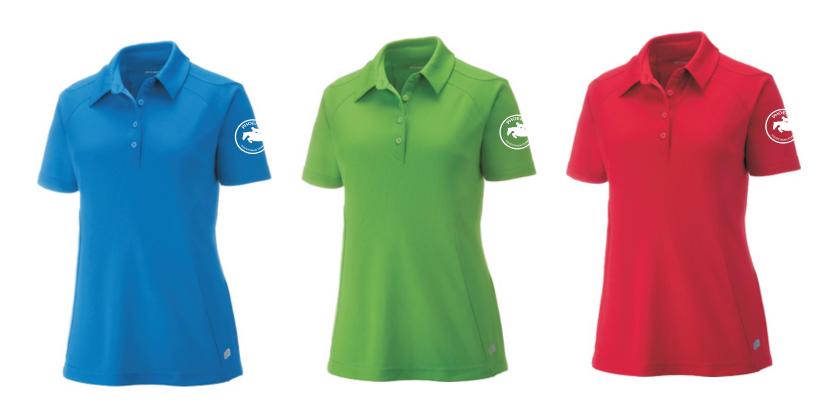

#### Women's UTK Cool Logik Performance Polo - UV Protection

## Mens UTK Cool Logik Performance Polo - UV Protection

Men's Organic Cotton/Spnadex Jersey Long Sleeve Crew - UV Protection

Men's North End Long Sleeve Sport Pinstripe Half-Zip - UV Protection

Men's North End Lightweight Jacket