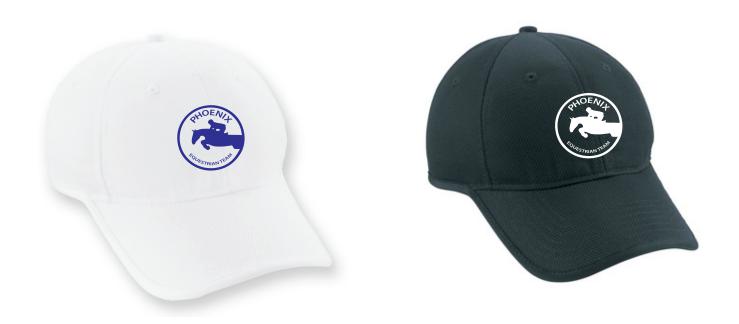

e                                                                |                                                                           |        |                   |      |       |       |       |           |     |  |
|        | Print w                                                                   | Print will appear in 1" White Capital letter as printed below:            |        |                   |      |       |       |       |           |     |  |
|        |                                                                           |                                                                           |        |                   |      |       |       |       |           |     |  |

7. Competition Stall Guard - \$80

Navy/White



# Phoenix Equestrian Performance Hat





#### Women's UTK Cool Logik Performance Polo - UV Protection







### Women's North End Long Sleeve Sport Pinstripe Half-Zip - UV Protection







Women's Organic Cotton/Spandex Jersey Long Sleeve Crew - UV Protection









## Mens UTK Cool Logik Performance Polo - UV Protection







Men's Organic Cotton/Spnadex Jersey Long Sleeve Crew - UV Protection







Men's North End Long Sleeve Sport Pinstripe Half-Zip - UV Protection





Men's North End Lightweight Jacket