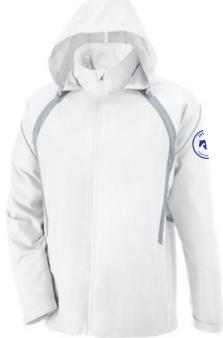

## Mens UTK Cool Logik Performance Polo - UV Protection

Men's Organic Cotton/Spnadex Jersey Long Sleeve Crew - UV Protection

Men's North End Long Sleeve Sport Pinstripe Half-Zip - UV Protection

Men's North End Lightweight Jacket